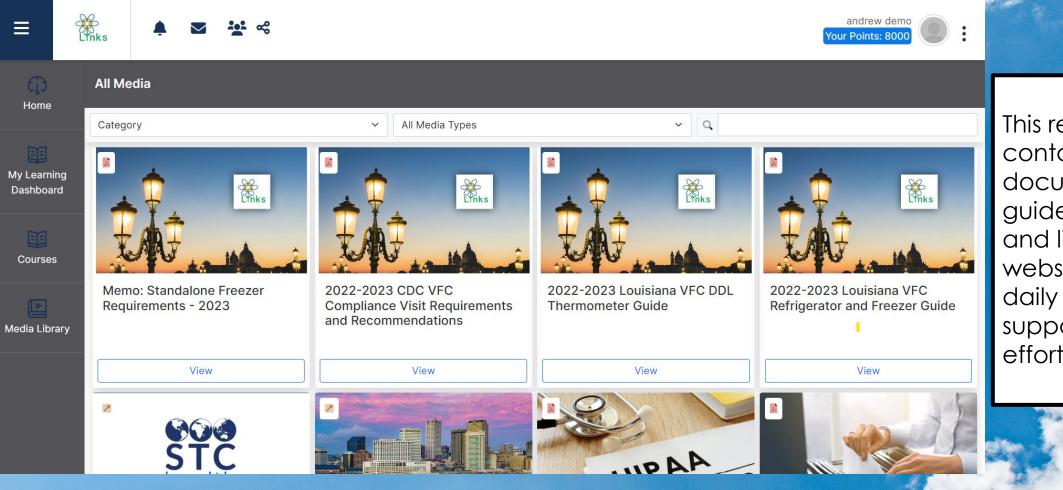

### The Media Library

This resource contains valuable documents, forms, guidelines, videos, and links to external websites to assist in daily tasks and support training efforts.