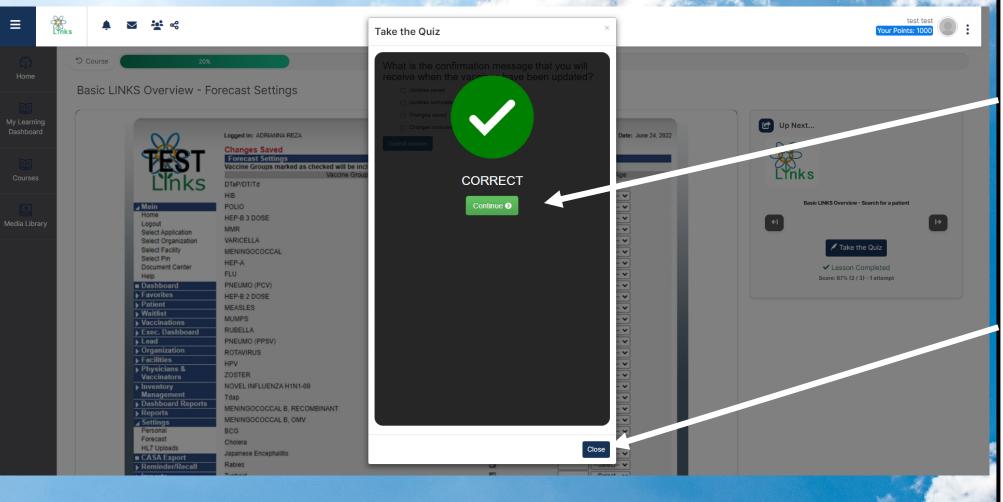

### **Quiz Navigation Continued**

As you begin to progress through the quiz, click 'Continue' to move to the next question.

Clicking 'Close' before the end of the quiz will restart your progress and you will not get credit for the questions you successfully answered.

### **Quiz Navigation Confirmation**

up window.