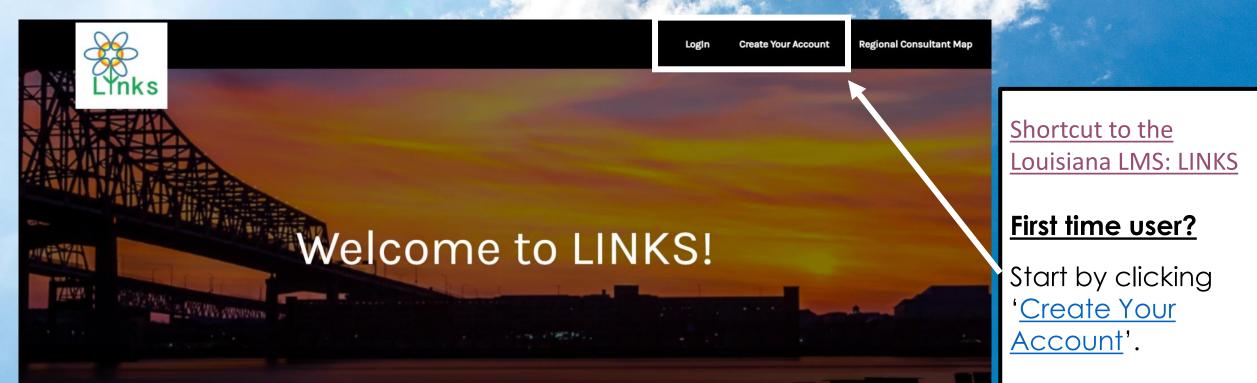

## Login or Create Your Account

#### Louisiana Immunization Network (LINKS) Training Program!

New Users: Click 'Create Your Account' at the top of the page to get started.

Contact STC\_TrainingServices@stchome.com with login or navigation questions

Create Your Account