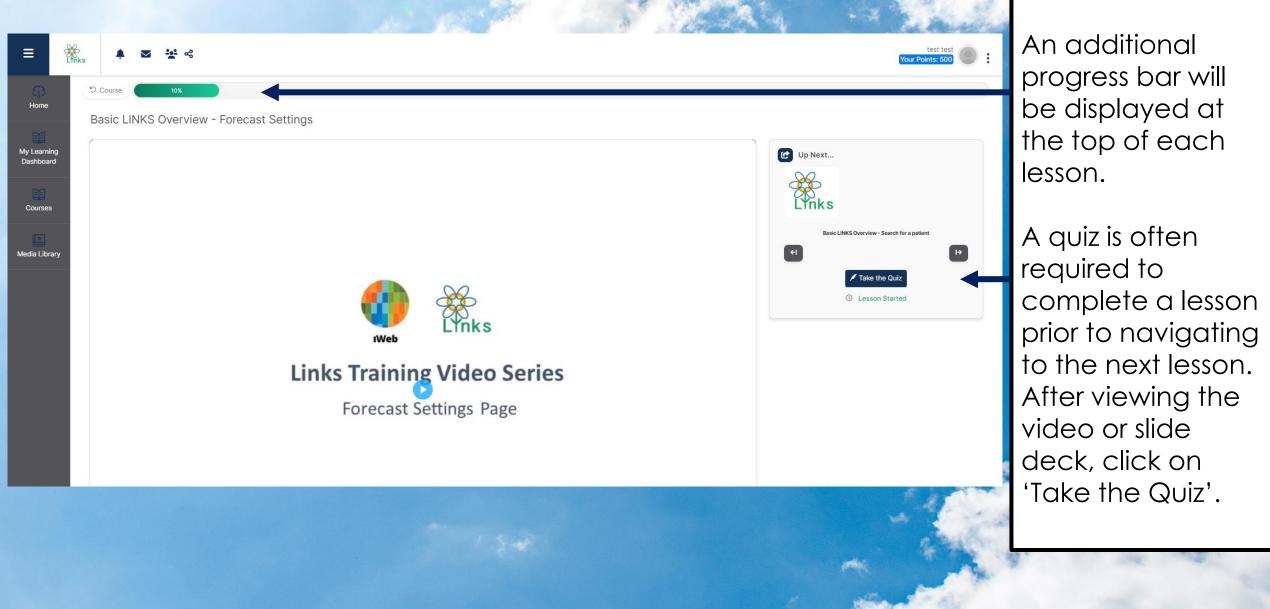

#### Lesson and Course Progress

#### Quiz Navigation within each Lesson

After clicking on 'Take the Quiz', a pop-up window will appear. To begin the quiz, click 'Start'.