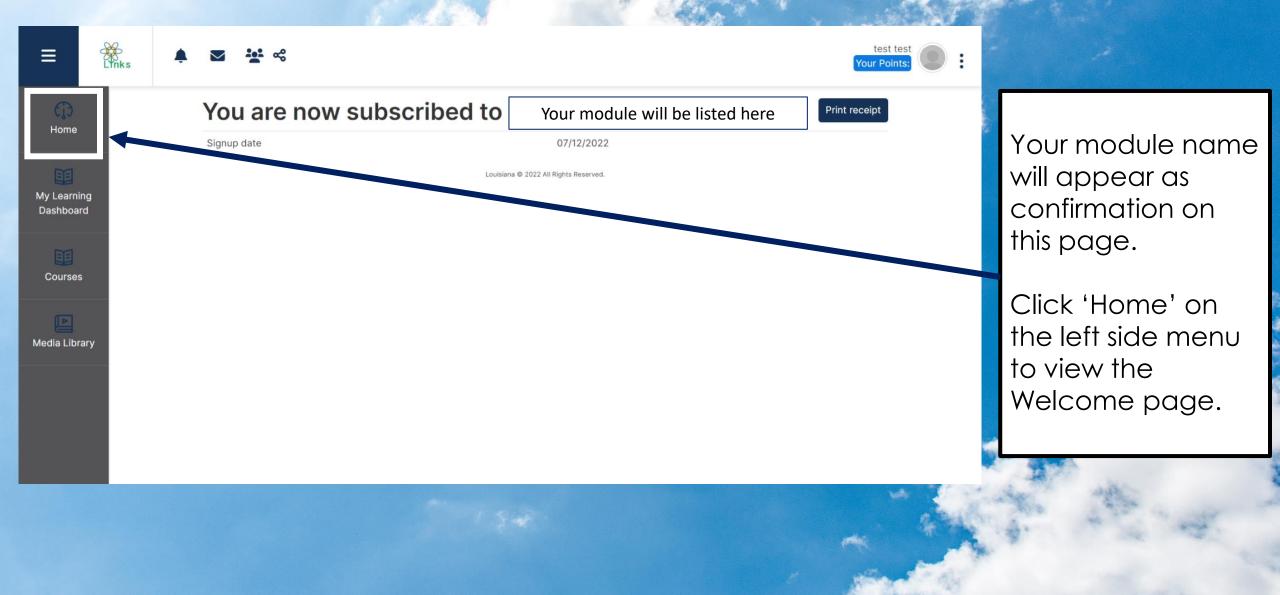

## **Registration Confirmation**

#### Your module will be listed here

| Account Information |                                       |       |
|---------------------|---------------------------------------|-------|
| First Name *        |                                       |       |
| Last Name *         |                                       |       |
| Email *             |                                       |       |
| Username *          |                                       |       |
| Password *          |                                       |       |
| Confirm Password *  |                                       |       |
| Parish *            |                                       |       |
| Region *            |                                       |       |
|                     | Register                              |       |
|                     | Louisiana © 2022 All Rights Reserved. |       |
|                     |                                       | f y 🗅 |