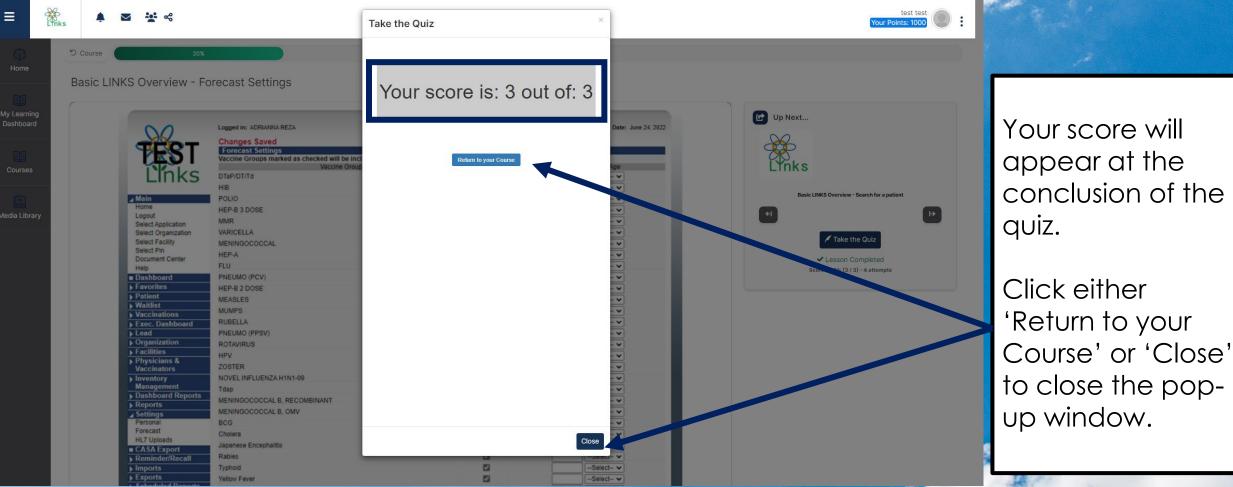

|                                                                          | Search Lessons         | Progress |                                                                                                                                                               |

#### Lessons within the Course



#### Lesson and Course Progress



#### Quiz Navigation within each Lesson



After clicking on 'Take the Quiz', a pop-up window will appear. To begin the quiz, click 'Start'.

### **Quiz Navigation Continued**



As you begin to progress through the quiz, click 'Continue' to move to the next question.

Clicking 'Close' before the end of the quiz will restart your progress and you will not get credit for the questions you successfully answered.

### **Quiz Navigation Confirmation**



up window.

#### Course and Progress after the Quiz



Louisiana @ 2022 All Rights Reserved.

#### Navigation between Lessons



Louisiana © 2022 All Rights Reserved.

### The Media Library



This resource contains valuable documents, forms, guidelines, videos, and links to external websites to assist in daily tasks and support training efforts.

### Navigation within the Media Center



The media library has three filters to help narrow your focus to only relevant information:

- Categories divided by section ranging from forms to COVID-19 guidelines.
- 2. Filter by specific media types like videos or PDFs.
- 3. Search by resource title.



# The Sky's the Limit!

For additional information, please contact <u>la.links@la.gov</u>

For questions on login or password challenges, please co