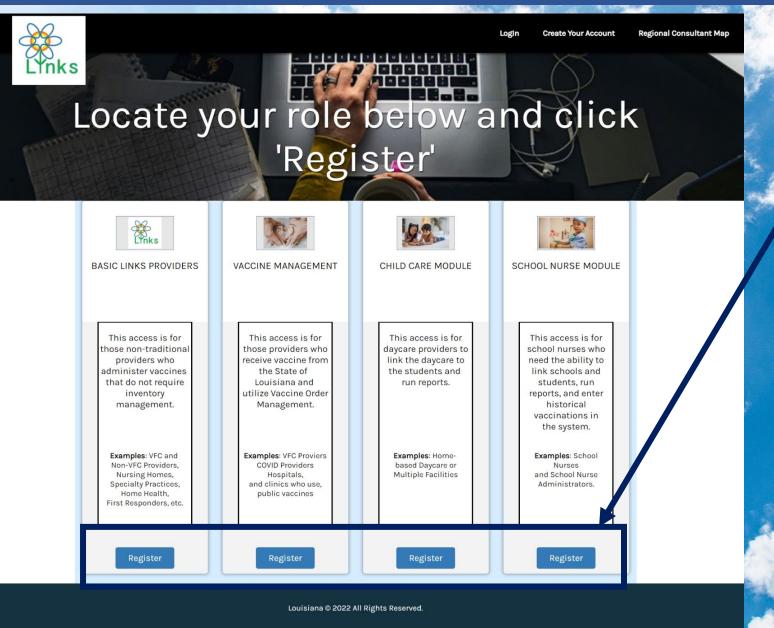

#### Register based on your assigned role

#### New Users:

Review each description and then Click 'Register' for your corresponding role.

Each role has specific online modules which are then assigned.

f y D

## Locate your role below and click 'Register'