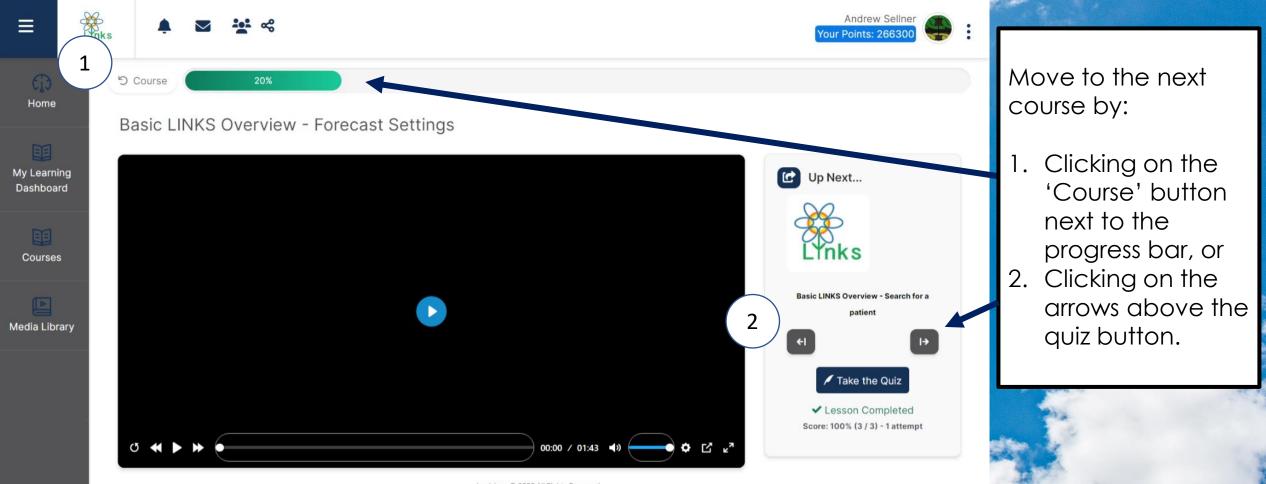

|

#### Lessons within the Course



#### Lesson and Course Progress



#### Quiz Navigation within each Lesson



After clicking on 'Take the Quiz', a pop-up window will appear. To begin the quiz, click 'Start'.

### **Quiz Navigation Continued**



As you begin to progress through the quiz, click 'Continue' to move to the next question.

Clicking 'Close' before the end of the quiz will restart your progress and you will not get credit for the questions you successfully answered.

### **Quiz Navigation Confirmation**



up window.

#### Course and Progress after the Quiz



Louisiana @ 2022 All Rights Reserved.

#### Navigation between Lessons



Louisiana © 2022 All Rights Reserved.

### The Media Library



This resource contains valuable documents, forms, guidelines, videos, and links to external websites to assist in daily tasks and support training efforts.

### Navigation within the Media Center



The media library has three filters to help narrow your focus to only relevant information:

- Categories divided by section ranging from forms to COVID-19 guidelines.
- 2. Filter by specific media types like videos or PDFs.
- 3. Search by resource title.



# The Sky's the Limit!

For additional information, please contact <u>la.links@la.gov</u>

For questions on login or password challenges, please contact: <u>STC TrainingServices@stchome.com</u>