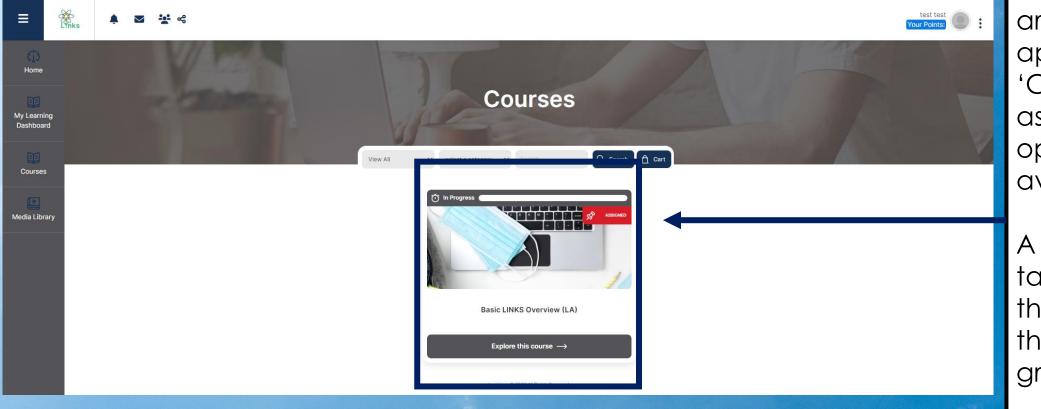

#### Courses

The courses you are assigned will appear on the 'Courses' screen as well as any optional courses available.

A red 'Assigned' tag will appear on the top right of the course graphic.