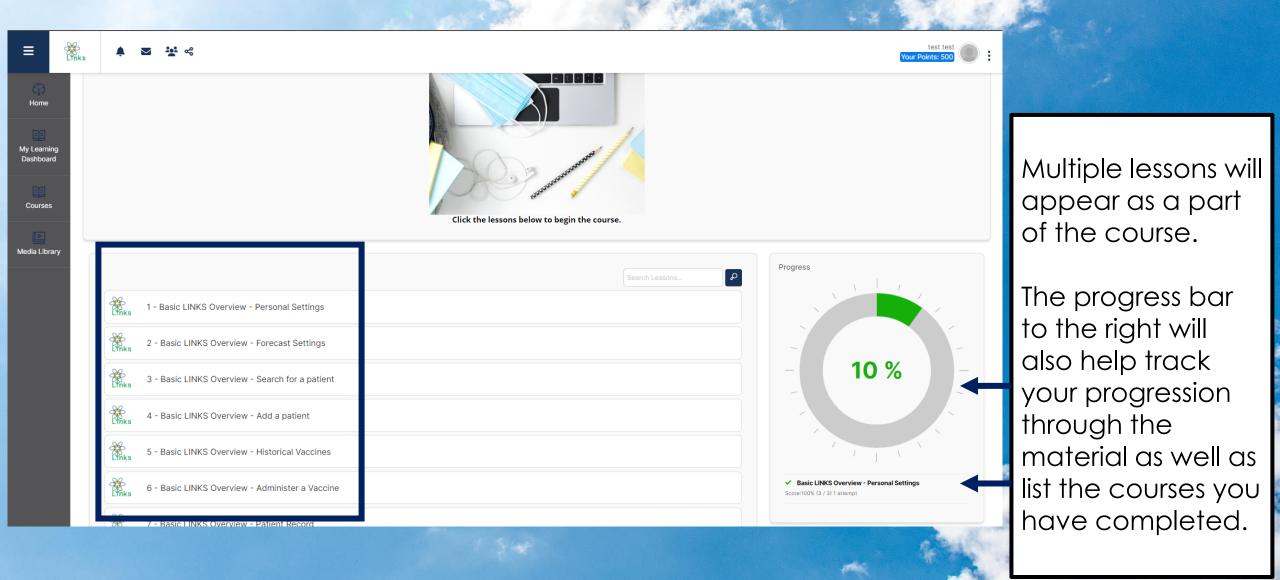

<image/> <text></text> |          | The Course Due<br>date will appear<br>above the course<br>name.<br>Directions for the<br>course will also<br>appear above the<br>lessons and<br>progress bar. |
|-----------|--------------------------------------------------------------------------|------------------------|----------|---------------------------------------------------------------------------------------------------------------------------------------------------------------|
|           |                                                                          | Search Lessons         | Progress |                                                                                                                                                               |

#### Lessons within the Course



#### Lesson and Course Progress



#### Quiz Navigation within each Lesson



After clicking on 'Take the Quiz', a pop-up window will appear. To begin the quiz, click 'Start'.

### **Quiz Navigation Continued**



As you begin to progress through the quiz, click 'Continue' to move to the next question.

Clicking 'Close' before the end of the quiz will restart your progress and you will not get credit for the questions you successfully answered.

### **Quiz Navigation Confirmation**



up window.

#### Course and Progress after the Quiz



Louisiana @ 2022 All Rights Reserved.

#### Navigation between Lessons



Louisiana © 2022 All Rights Reserved.

### The Media Library



This resource contains valuable documents, forms, guidelines, videos, and links to external websites to assist in d