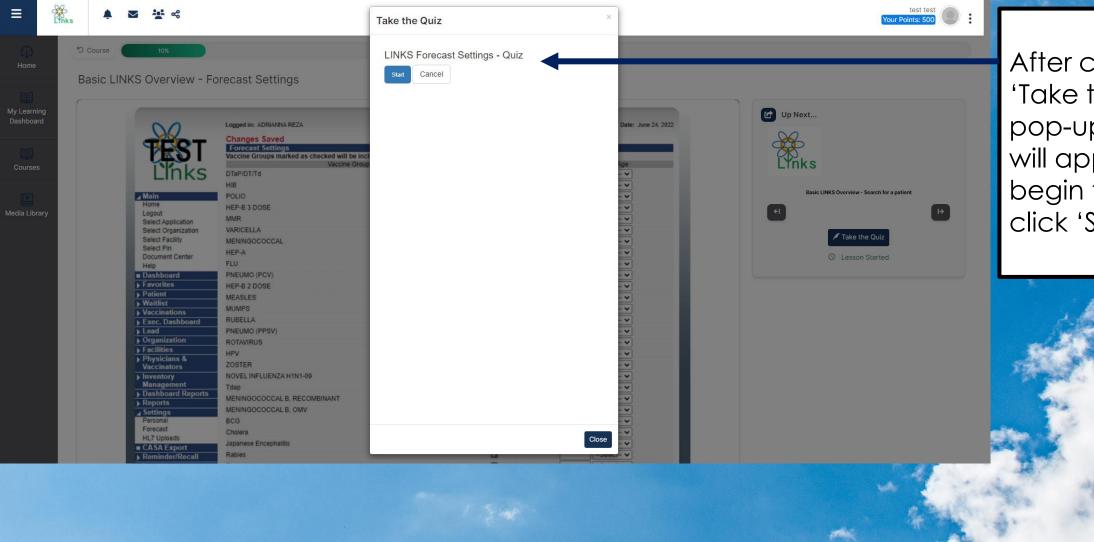

#### Quiz Navigation within each Lesson

After clicking on 'Take the Quiz', a pop-up window will appear. To begin the quiz, click 'Start'.