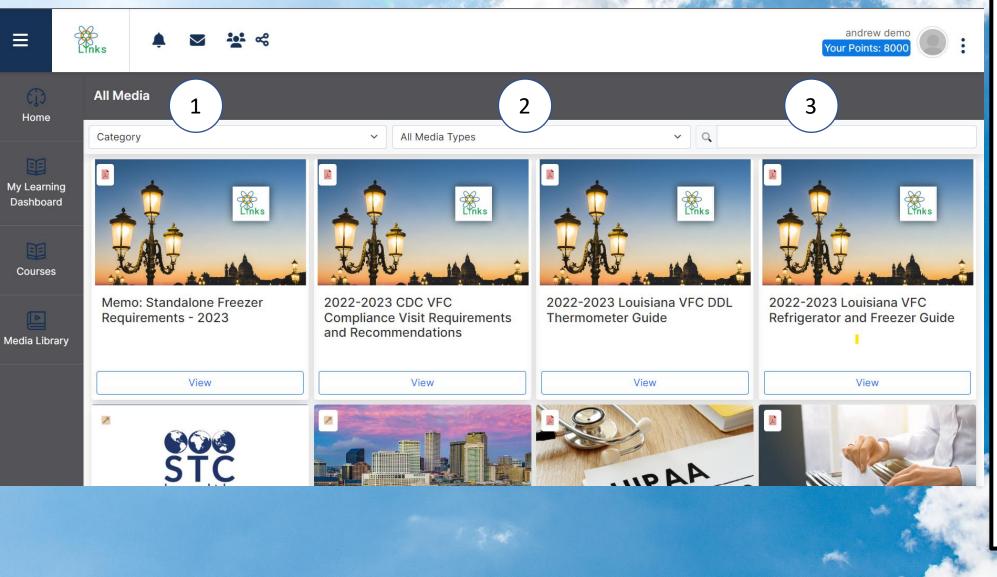

### Navigation within the Media Center

The media library has three filters to help narrow your focus to only relevant information:

- Categories divided by section ranging from forms to COVID-19 guidelines.
- 2. Filter by specific media types like videos or PDFs.
- 3. Search by resource title.